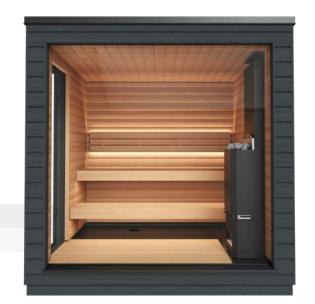

#### INCLUDED IN THE STANDARD SET

| Exterior finish    | Anthracite                                         |
|--------------------|----------------------------------------------------|
| Exterior cladding  | Finely sawn spruce                                 |
| Glass shade        | Clear                                              |
| Glass type         | Double glazed, tempered                            |
| Interior           | Alder                                              |
| Bench and backrest | I-shape                                            |
| Lighting           | LED strips behind backrest and beneath upper bench |
| Flooring           | PVC                                                |
| Door               | Glass                                              |
| Base beams         | Impregnated timber                                 |
| Weight             | ca 1250 kg                                         |

#### **OPTIONAL EXTRAS**

| Floor grate        | Alder                             |
|--------------------|-----------------------------------|
| Rainwater system   | Black                             |
| Heater             | Saunum Primary                    |
| Control unit       | Saunum Leil or Saunum Leil Mobile |
| Aroma sauna extras | A set of Saunum sauna oils        |