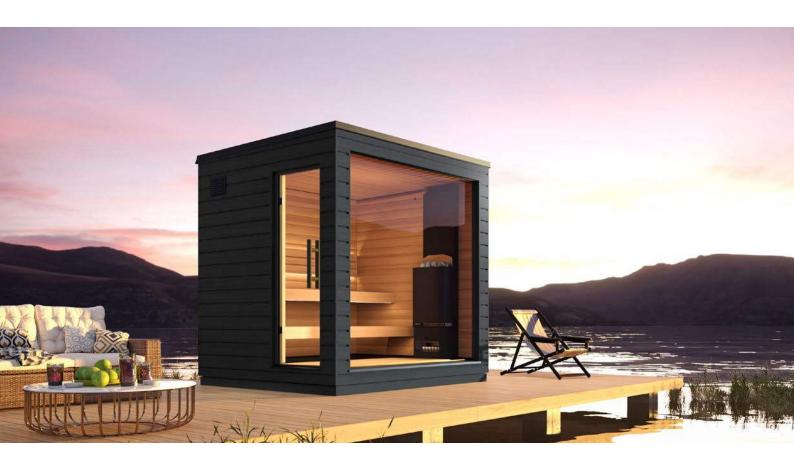

A relaxing sauna and spa in your own garden

## Saunum Classic sauna

If you're looking for a modern and minimalistic "plug-and-play" sauna housing for your backyard, Saunum Classic is just what you need. Blending classic stylings with gorgeous materials, functional Nordic design and the skilled work of Saunum's master craftsmen, a high-quality sauna experience is guaranteed.

# Saunum Classic sauna

External dimensions (depth x width x height) 210x240x248 cm

Capacity 3-4 users